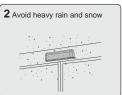

- As this product operates by motions of an object in the range of detection, install it with care.

## 2 Technical specifications

Power supply: AC/DC 12~30V Current consumption: 100mA(DC12V, +25°C)

Contact capacity: 0.5A/125VAC, 1A/24VDC Microwave module: 24.125GHz

Hold time: 1.2 Sec. Max Install height: 3.0m

Detecting feild: 4x3 (WxD) (Height 2.2M) Operating Tem/Humi: -20°C~+50°C/0~90% (Non condensing)

## **3** General Information



### 4 Installation Guide









## **Caution**



Do not supply the power during engineering work of installation. Do not disassemble or modify the device, it may cause fire or electric shock

## **5** Sensitivity Adjustment



# 6 Sensing Feild



# **7** Detection Field (Mounting Height : 2.2m)



## 8 Wiring diagram



## 9 Mounting Information