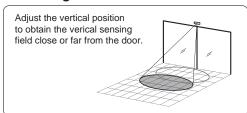

~ 24V power supply
- · Higher or lower detection levels can be set depending on sensitivity adjustments.
- As this product operates by motions of an object in the range of detection, install it with care.

## 2 Technical specifications

Power supply: AC/DC 12~30V Current consumption: 100mA(DC12V, +25°C)

Contact capacity: 0.5A/125VAC, 1A/24VDC Microwave module: 24.125GHz

Hold time: 1.2 Sec. Max Install height: 3.0m

Detecting feild: 4x3 (WxD) (Height 2.2M) Operating Tem/Humi: -20°C~+50°C/0~90% (Non condensing)

## **3** General Information



### 4 Installation Guide









## **Caution**



Do not supply the power during engineering work of installation. Do not disassemble or modify the device, it may cause fire or electric shock

## **5** Sensitivity Adjustment



# 6 Sensing Feild



# **7** Detection Field (Mounting Height : 2.2m)



## 8 Wiring diagram



## 9 Mounting Information