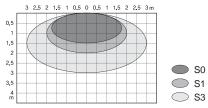

# **7** Detection Field (Mounting Height : 2.2m)

Detecting feild: 4x3 (WxD) (Height 2.2M) Operating Tem/Humi: -20°C~+50°C/0~90% (Non condensing)