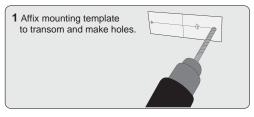

ccurate use of the product, please read this instruction manual carefully.

## 1 Product Summary



- MS805 detects the motions of a human body or an object by using the Microwave module at 24.125GHz
- DC 12V ~ 30V / AC 12V ~ 24V power supply
- · Higher or lower detection levels can be set depending on sensitivity adjustments.
- As this product operates by motions of an object in the range of detection, install it with care.

## 2 Technical specifications

Power supply: AC/DC 12~30V Current consumption: 100mA(DC12V, +25°C)

Contact capacity: 0.5A/125VAC, 1A/24VDC Microwave module: 24.125GHz

Hold time: 1.2 Sec. Max Install height: 3.0m

Detecting feild: 4x3 (WxD) (Height 2.2M) Operating Tem/Humi: -20°C~+50°C/0~90% (Non condensing)

## **3** General Information



### 4 Installation Guide









## **Caution**



Do not supply the power during engineering work of installation. Do not disassemble or modify the device, it may cause fire or electric shock

## **5** Sensitivity Adjustment



# 6 Sensing Feild



# **7** Detection Field (Mounting Height : 2.2m)



## 8 Wiring diagram



## 9 Mounting Information