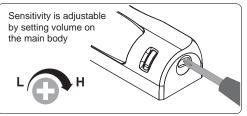

DC 12V ~ 30V / AC 12V ~ 24V power supply
- · Higher or lower detection levels can be set depending on sensitivity adjustments.
- As this product operates by motions of an object in the range of detection, install it with care.

## 2 Technical specifications

Power supply: AC/DC 12~30V Current consumption: 100mA(DC12V, +25°C)

Contact capacity: 0.5A/125VAC, 1A/24VDC Microwave module: 24.125GHz

Hold time: 1.2 Sec. Max Install height: 3.0m

Detecting feild: 4x3 (WxD) (Height 2.2M) Operating Tem/Humi: -20°C~+50°C/0~90% (Non condensing)

## **3** General Information



### 4 Installation Guide









## **Caution**



Do not supply the power during engineering work of installation. Do not disassemble or modify the device, it may cause fire or electric shock

## **5** Sensitivity Adjustment



# 6 Sensing Feild



# **7** Detection Field (Mounting Height : 2.2m)



## 8 Wiring diagram



## 9 Mounting Information