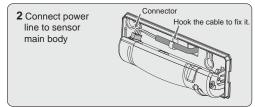

urate use of the product, please read this instruction manual carefully.

## 1 Product Summary



- MS805 detects the motions of a human body or an object by using the Microwave module at 24.125GHz
- DC 12V ~ 30V / AC 12V ~ 24V power supply
- · Higher or lower detection levels can be set depending on sensitivity adjustments.
- As this product operates by motions of an object in the range of detection, install it with care.

## 2 Technical specifications

Power supply: AC/DC 12~30V Current consumption: 100mA(DC12V, +25°C)

Contact capacity: 0.5A/125VAC, 1A/24VDC Microwave module: 24.125GHz

Hold time: 1.2 Sec. Max Install height: 3.0m

Detecting feild: 4x3 (WxD) (Height 2.2M) Operating Tem/Humi: -20°C~+50°C/0~90% (Non condensing)

## **3** General Information



### 4 Installation Guide









## **Caution**



Do not supply the power during engineering work of installation. Do not disassemble or modify the device, it may cause fire or electric shock

## **5** Sensitivity Adjustment



# 6 Sensing Feild



# **7** Detection Field (Mounting Height : 2.2m)



## 8 Wiring diagram



## 9 Mounting Information