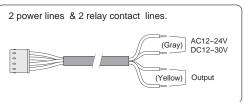

ng on sensitivity adjustments.
- As this product operates by motions of an object in the range of detection, install it with care.

## 2 Technical specifications

Power supply: AC/DC 12~30V Current consumption: 100mA(DC12V, +25°C)

Contact capacity: 0.5A/125VAC, 1A/24VDC Microwave module: 24.125GHz

Hold time: 1.2 Sec. Max Install height: 3.0m

Detecting feild: 4x3 (WxD) (Height 2.2M) Operating Tem/Humi: -20°C~+50°C/0~90% (Non condensing)

## **3** General Information



### 4 Installation Guide









## **Caution**



Do not supply the power during engineering work of installation. Do not disassemble or modify the device, it may cause fire or electric shock

## **5** Sensitivity Adjustment



# 6 Sensing Feild



# **7** Detection Field (Mounting Height : 2.2m)



## 8 Wiring diagram



## 9 Mounting Information