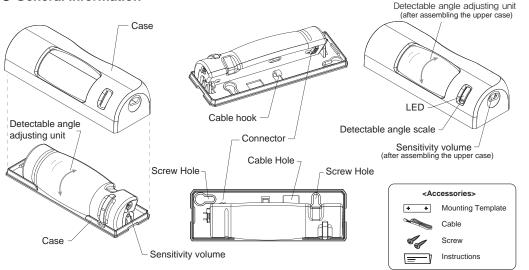

objects. For the safe and accurate use of the product, please read this instruction manual carefully.

## 1 Product Summary



- MS805 detects the motions of a human body or an object by using the Microwave module at 24.125GHz
- DC 12V ~ 30V / AC 12V ~ 24V power supply
- · Higher or lower detection levels can be set depending on sensitivity adjustments.
- As this product operates by motions of an object in the range of detection, install it with care.

## 2 Technical specifications

Power supply: AC/DC 12~30V Current consumption: 100mA(DC12V, +25°C)

Contact capacity: 0.5A/125VAC, 1A/24VDC Microwave module: 24.125GHz

Hold time: 1.2 Sec. Max Install height: 3.0m

Detecting feild: 4x3 (WxD) (Height 2.2M) Operating Tem/Humi: -20°C~+50°C/0~90% (Non condensing)

## **3** General Information



### 4 Installation Guide









## **Caution**



Do not supply the power during engineering work of installation. Do not disassemble or modify the device, it may cause fire or electric shock

## **5** Sensitivity Adjustment



# 6 Sensing Feild



# **7** Detection Field (Mounting Height : 2.2m)



## 8 Wiring diagram



## 9 Mounting Information