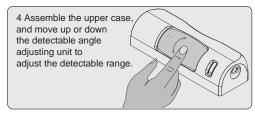

e use of the product, please read this instruction manual carefully.

## 1 Product Summary



- MS805 detects the motions of a human body or an object by using the Microwave module at 24.125GHz
- DC 12V ~ 30V / AC 12V ~ 24V power supply
- · Higher or lower detection levels can be set depending on sensitivity adjustments.
- As this product operates by motions of an object in the range of detection, install it with care.

## 2 Technical specifications

Power supply: AC/DC 12~30V Current consumption: 100mA(DC12V, +25°C)

Contact capacity: 0.5A/125VAC, 1A/24VDC Microwave module: 24.125GHz

Hold time: 1.2 Sec. Max Install height: 3.0m

Detecting feild: 4x3 (WxD) (Height 2.2M) Operating Tem/Humi: -20°C~+50°C/0~90% (Non condensing)

## **3** General Information



### 4 Installation Guide









## **Caution**



Do not supply the power during engineering work of installation. Do not disassemble or modify the device, it may cause fire or electric shock

## **5** Sensitivity Adjustment



# 6 Sensing Feild



# **7** Detection Field (Mounting Height : 2.2m)



## 8 Wiring diagram



## 9 Mounting Information