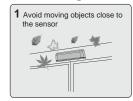

.
- As this product operates by motions of an object in the range of detection, install it with care.

## 2 Technical specifications

Power supply: AC/DC 12~30V Current consumption: 100mA(DC12V, +25°C)

Contact capacity: 0.5A/125VAC, 1A/24VDC Microwave module: 24.125GHz

Hold time: 1.2 Sec. Max Install height: 3.0m

Detecting feild: 4x3 (WxD) (Height 2.2M) Operating Tem/Humi: -20°C~+50°C/0~90% (Non condensing)

## **3** General Information



### 4 Installation Guide









## **Caution**



Do not supply the power during engineering work of installation. Do not disassemble or modify the device, it may cause fire or electric shock

## **5** Sensitivity Adjustment



# 6 Sensing Feild



# **7** Detection Field (Mounting Height : 2.2m)



## 8 Wiring diagram



## 9 Mounting Information