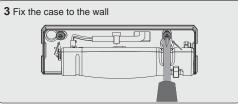

ate use of the product, please read this instruction manual carefully.

## 1 Product Summary



- MS805 detects the motions of a human body or an object by using the Microwave module at 24.125GHz
- DC 12V ~ 30V / AC 12V ~ 24V power supply
- · Higher or lower detection levels can be set depending on sensitivity adjustments.
- As this product operates by motions of an object in the range of detection, install it with care.

## 2 Technical specifications

Power supply: AC/DC 12~30V Current consumption: 100mA(DC12V, +25°C)

Contact capacity: 0.5A/125VAC, 1A/24VDC Microwave module: 24.125GHz

Hold time: 1.2 Sec. Max Install height: 3.0m

Detecting feild: 4x3 (WxD) (Height 2.2M) Operating Tem/Humi: -20°C~+50°C/0~90% (Non condensing)

## **3** General Information



### 4 Installation Guide









## **Caution**



Do not supply the power during engineering work of installation. Do not disassemble or modify the device, it may cause fire or electric shock

## **5** Sensitivity Adjustment



# 6 Sensing Feild



# **7** Detection Field (Mounting Height : 2.2m)



## 8 Wiring diagram



## 9 Mounting Information